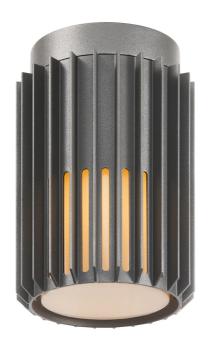

Sculptural design and modern minimalism are the keywords for the Aludra series by renowned Jacob Jensen Design. A compact and versatile ceiling light that creates a beautiful light and shadow effect and welcoming ambience in your outdoor spaces.

This product is part of our "Designed For Seaside" range, crafted with a unique surface treatment and paint to withstand even the harshest coastal weather conditions.