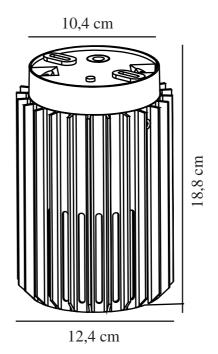

Primary material: Aluminium Secondary material: Polycarbonate

Suitable for Seaside: True Colour: Seaside anthracite

Height (cm): 18.8 Shade Diameter (cm): 12.4

EAN: 5704924022005 TUN: 2389567 Item Number: 2118006250 Pcs Per Master Carton: 3