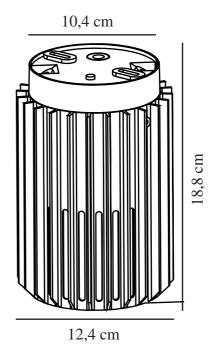

Parallel connection: True

Primary material: Aluminium Secondary material: Polycarbonate Suitable for Seaside: True

Suitable for Seaside: True Colour: Seaside brown metallic Height (cm): 18.8 Shade Diameter (cm): 12.4