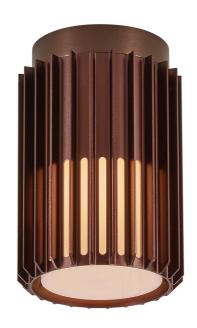

## ALUDRA | CEILING LIGHT | SEASIDE BROWN METALLIC

2118006261

Voltage (V): 220-240 Volt IP degree: IP54 Maximum bulb wattage (W): 15 Class (Class 1, Class 2, Class 3): Class 1 (Earth contact) Socket type: E27

Small compact design • Beautiful light and shadow effect

 Extra durable material suitable for coastal areas (Designed For Seaside) • 10-year guarantee on surface deterioration

Sculptural design and modern minimalism are the keywords for the Aludra series by renowned Jacob Jensen Design. A compact and versatile ceiling light that creates a beautiful light and shadow effect and welcoming ambience in your outdoor spaces.

This product is part of our "Designed For Seaside" range, crafted with a unique surface treatment and paint to withstand even the harshest coastal weather conditions