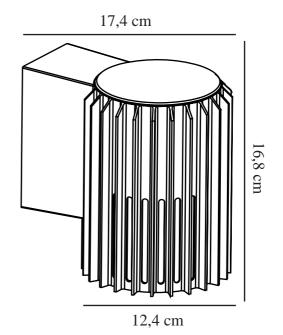

## nordlux®

2118011203

Voltage (V): 220-240 Volt IP degree: IP54 Maximum bulb wattage (W): 15 Class (Class 1, Class 2, Class 3): Class 1 (Earth contact) Socket type: E27 Parallel connection: True

Primary material: Aluminium Secondary material: Polycarbonate Suitable for Seaside: True Colour: Seaside black Height (cm) : 16.8 Shade Diameter (cm): 12.4 Projection (cm): 17.4