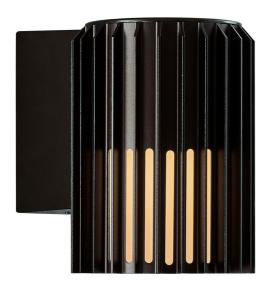

## ALUDRA | WALL LIGHT | SEASIDE BLACK

Small, compact design • Beautiful light and shadow effect • Parallel connection possible
• Extra durable material suitable for coastal areas (Designed For Seaside) • 10-year
guarantee on surface deterioration

Sculptural design and modern minimalism are the keywords for the Aludra series by renowned Jacob Jensen Design. A compact and versatile wall light that creates a beautiful light and shadow effect and welcoming ambience in your outdoor spaces.