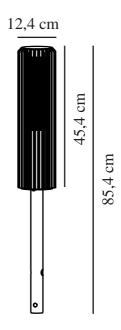

Primary material: Aluminium Secondary material: Plastic Suitable for Seaside: True Colour: Seaside black

Height (cm): 45.4 Shade Diameter (cm): 12.4

EAN: 5704924022050 TUN: 2389572

Item Number: 2118028203