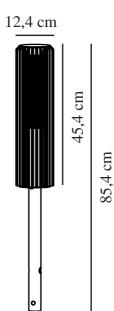

the included base.

Height (cm) : 45.4 Shade Diameter (cm): 12.4

EAN: 5704924022074 TUN: 2389574 Item Number: 2118028261 Pcs Per Master Carton: 3 Sales Box Height (cm): 46.8 Sales Box Width(cm): 26 Sales Box Depth (cm): 14 Sales Box Volume m<sup>3</sup> : 0.017 Product net weight (kg): 2.34