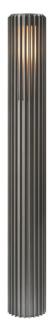

## ALUDRA 95 | GARDEN LIGHT | SEASIDE ANTHRACITE

2118038250

Voltage (V): 220-240 Volt IP degree: IP44 Maximum bulb wattage (W): 15 Class (Class 1, Class 2, Class 3): Class 1 (Earth contact) Socket type: E27 Parallel connection: True

Beautiful light and shadow effect 
Parallel connection possible 
Easy to install with the included base

• Extra durable material suitable for coastal areas (Designed For Seaside) • 10-year

Sculptural design and modern minimalism are the keywords for the Aludra series by renowned Jacob Jensen Design. A versatile garden light that creates a beautiful light and shadow effect illuminating certain areas of your outdoor spaces. Easy to install with the included base.

This product is part of our "Designed For Seaside" range, crafted with a unique surface treatment and paint to withstand even the harshest coastal weather conditions.