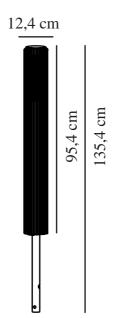

Primary material: Aluminium Secondary material: Plastic Suitable for Seaside: True Colour: Seaside anthracite Height (cm) : 95.4 Shade Diameter (cm): 12.4

EAN: 5704924022098 TUN: 2389576 Item Number: 2118038250 Pcs Per Master Carton: 3 Sales Box Height (cm): 102 Sales Box Width(cm): 14.1 Sales Box Depth (cm): 14.1 Sales Box Volume m<sup>3</sup> : 0.0203 Product net weight (kg): 3.99