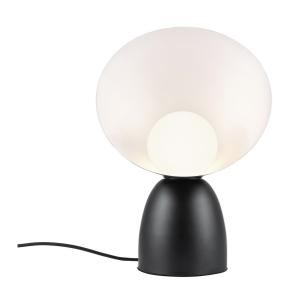

Soft, organic shapes • Playful and welcoming design language
• Movable shade for a direct or indirect light

Hello by Danish designer Charlotte Høncke has a playful and welcoming design language and a classic, organic silhouette. The large shade beautifully embraces the opal white glass dome and can even be turned all the way around for a playful mix between direct and indirect light.