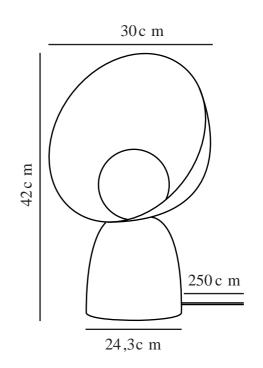

Primary material: Metal Secondary material: Glass Colour of the cable: Black Length of the cable (cm): 250 Surface material of the cable: Textile Is the cable replaceable: False Colour: Black Height (cm) : 42 Width (cm): 24.3 Shade Diameter (cm): 30 Turning Angle (°): 360