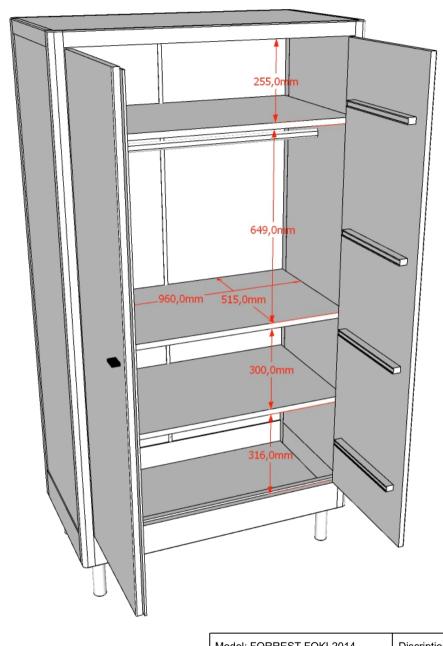

| Model: FORREST FOKL2014                                                                   | Discription: WARDROBE 2 DOORS |                 | Page: 2/2                                       |
|-------------------------------------------------------------------------------------------|-------------------------------|-----------------|-------------------------------------------------|
| Dimensions LxBxH (mm):                                                                    |                               | Material: BEECH | Date: 08/07/2024                                |
| i a contente en ane accament are protected by copyright a patente. Except ac epositioning |                               |                 | COPYRIGHT © 2024 VIPACK,<br>ALL RIGHTS RESERVED |

by any means, without prior written permission from Vipack bvba. No parts of the designs and the products can be copied or transmitted. Product and drawings under Patent and Copyright.