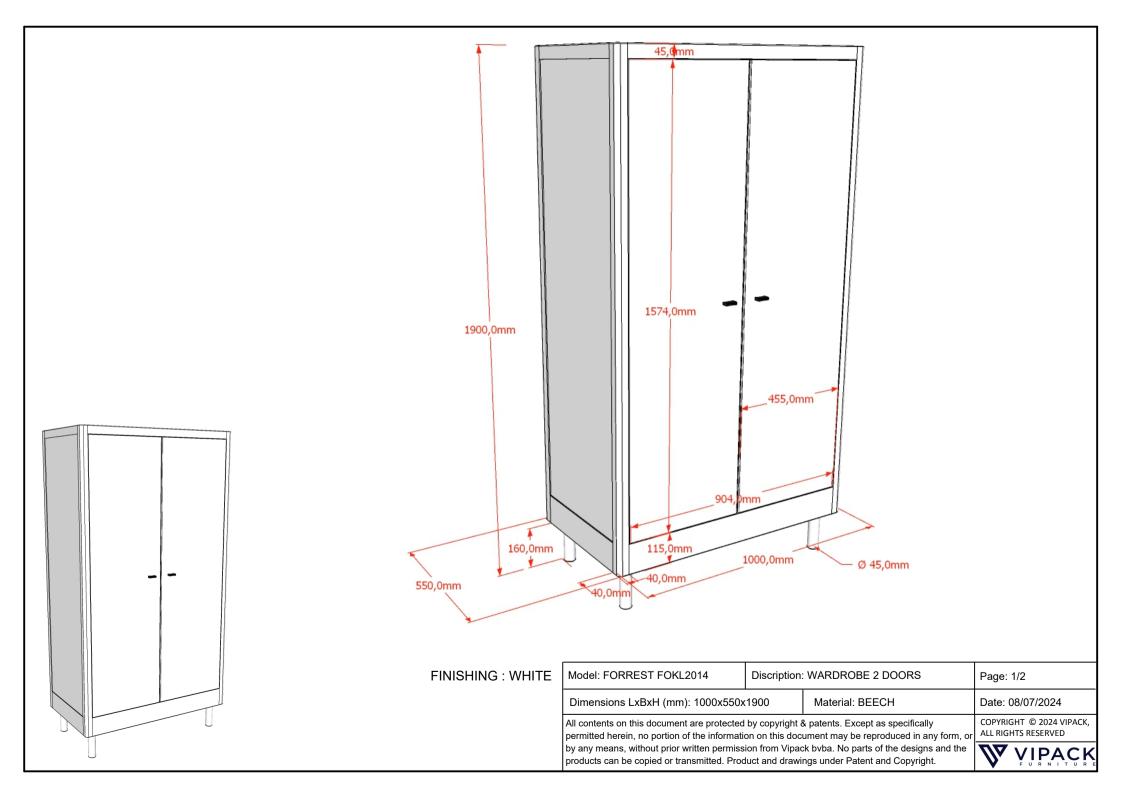

| Model: FORREST FOKL2014                                                                   | Discription: WARDROBE 2 DOORS |                 | Page: 2/2                                       |
|-------------------------------------------------------------------------------------------|-------------------------------|-----------------|-------------------------------------------------|
| Dimensions LxBxH (mm):                                                                    |                               | Material: BEECH | Date: 08/07/2024                                |
| i a contente en ane accament are protected by copyright a patente. Except ac epositioning |                               |                 | COPYRIGHT © 2024 VIPACK,<br>ALL RIGHTS RESERVED |

by any means, without prior written permission from Vipack bvba. No parts of the designs and the products can be copied or transmitted. Product and drawings under Patent and Copyright.