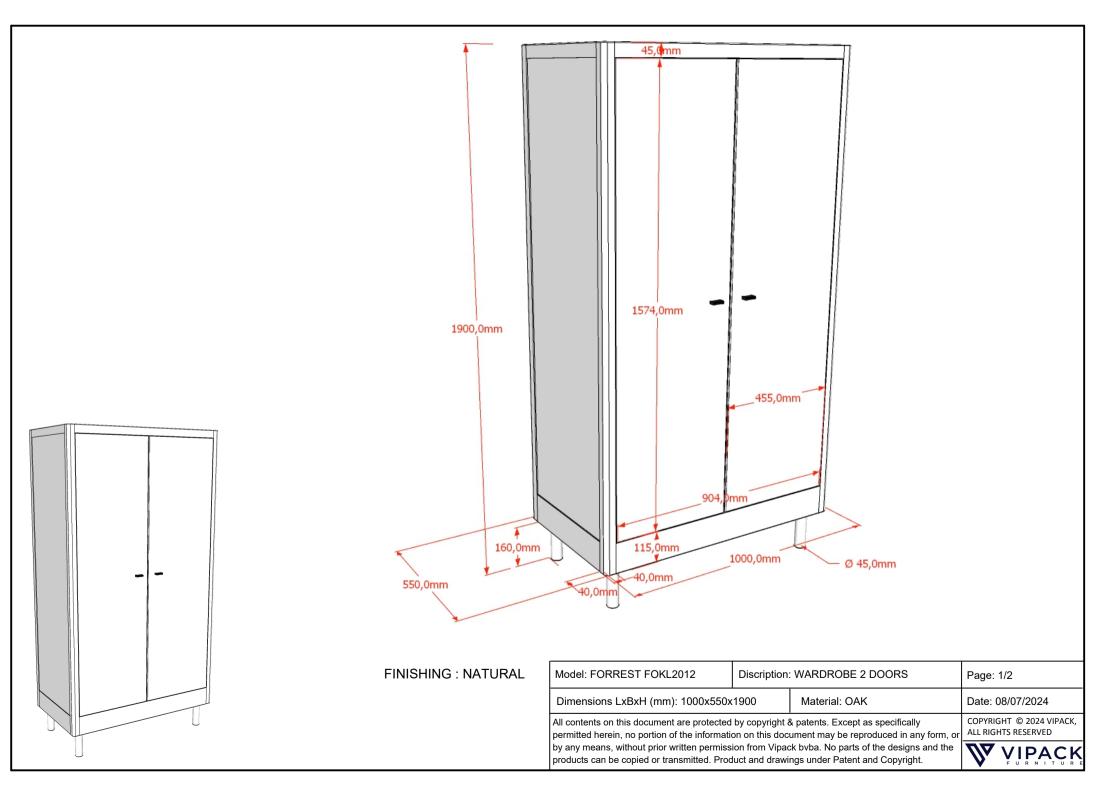

|     | Model: FORREST FOKL2014                                                                                                                                                                          | Discription: WARDROBE 2 DOORS |                 | Page: 2/2                                       |
|-----|--------------------------------------------------------------------------------------------------------------------------------------------------------------------------------------------------|-------------------------------|-----------------|-------------------------------------------------|
|     | Dimensions LxBxH (mm):                                                                                                                                                                           |                               | Material: BEECH | Date: 08/07/2024                                |
| - 1 | All contents on this document are protected by copyright & patents. Except as specifically<br>permitted herein, no portion of the information on this document may be reproduced in any form, or |                               |                 | COPYRIGHT © 2024 VIPACK,<br>ALL RIGHTS RESERVED |
|     | by any means, without prior written permission from Vipack bvba. No parts of the designs and<br>products can be copied or transmitted. Product and drawings under Patent and Copyright.          |                               |                 |                                                 |