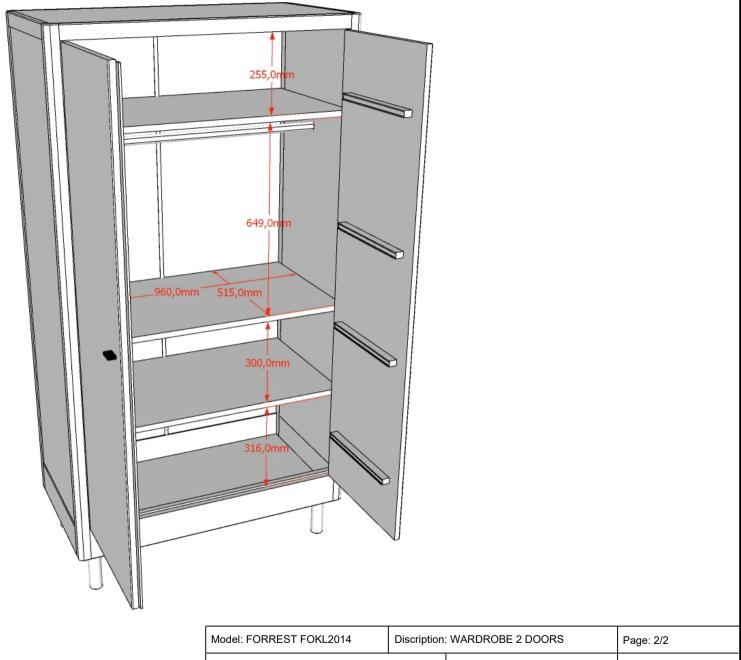

|     | Model: FORREST FOKL2014                                                                                                                                                                          | Discription: WARDROBE 2 DOORS |                 | Page: 2/2                                       |
|-----|--------------------------------------------------------------------------------------------------------------------------------------------------------------------------------------------------|-------------------------------|-----------------|-------------------------------------------------|
|     | Dimensions LxBxH (mm):                                                                                                                                                                           |                               | Material: BEECH | Date: 08/07/2024                                |
| - 1 | All contents on this document are protected by copyright & patents. Except as specifically<br>permitted herein, no portion of the information on this document may be reproduced in any form, or |                               |                 | COPYRIGHT © 2024 VIPACK,<br>ALL RIGHTS RESERVED |
|     | by any means, without prior written permission from Vipack bvba. No parts of the designs and<br>products can be copied or transmitted. Product and drawings under Patent and Copyright.          |                               |                 |                                                 |