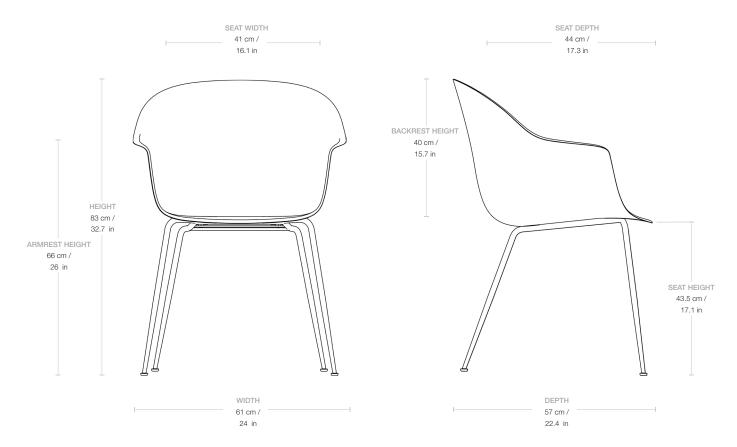

## Dimensions

| WIDTH           | 61 cm / 24 in     |
|-----------------|-------------------|
| DEPTH           | 57 cm / 22.4 in   |
| HEIGHT          | 83 cm / 32.6 in   |
| SEAT WIDTH      | 45 cm / 17.7 in   |
| SEAT DEPTH      | 44 cm / 17.3 in   |
| SEAT HEIGHT     | 43.5 cm / 17.1 in |
| BACKREST HEIGHT | 40 cm / 15.7 in   |
| ARMREST HEIGHT  | 66 cm / 26 in     |