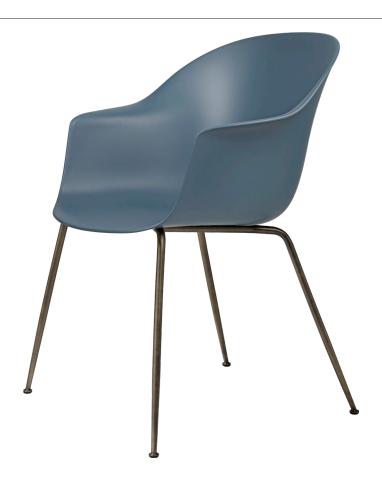

# Bat Dining Chair - Un-Upholstered - Conic base

Designed by GamFratesi - 2018

ITEM NUMBER

11482

DESCRIPTION

The Bat Dining Chair is created with a Scandinavian approach to crafts, simplicity and functionalism by Danish-Italian design-duo GamFratesi. The embracing shell with armrests equally embodies both aesthetics and comfort while carrying strong references to the interesting and distinctive shape of a bat's wingspan.

The wide range of shell colours provides for a personalised expression that makes the Bat Dining Chair fit perfectly into a variety of public and private contexts.

#### Materials & Finishes

BASE FINISH

Antique Brass, Black, Black Chrome, Brass, Chrome

MATERIALS

Steel, 51% recycled PP/49% virgin PP