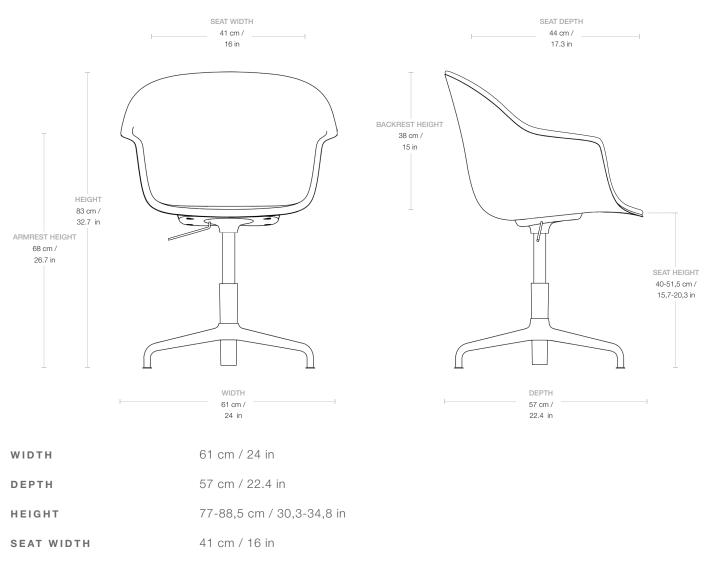

### Dimensions

| SEAT DEPTH | 44 cm / 17.3 in |
|------------|-----------------|
|            |                 |

| SEAT HEIGHT | 40-51,5 cm / 15,7-20,3 in |
|-------------|---------------------------|
|             |                           |

BACKREST HEIGHT 38 cm / 15 in

| Weight       |                    |
|--------------|--------------------|
| TOTAL WEIGHT | 11,5 kg / 25,4 lbs |
| SHELL WEIGHT | 6.4 kg / 14.1 lbs  |