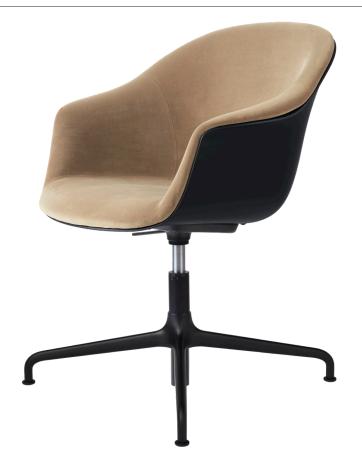

# Bat Meeting Chair - Front Upholstered, Height adjustable 4-star base

Designed by GamFratesi - 2018

#### 61369

The Bat Chair was created with a Scandinavian approach to craft, simplicity and functionalism by Danish-Italian design-duo GamFratesi. The embracing shell with armrests equally embodies both aesthetics and comfort while carrying strong references to the interesting and distinctive shape of a bat's wingspan. Now, the addition of a pneumatic height-adjustment cylinder to the 4-star meeting chair's base makes it able to adapt to the diverse needs of the modern workplace, whether that be at home, an office, or somewhere in between.