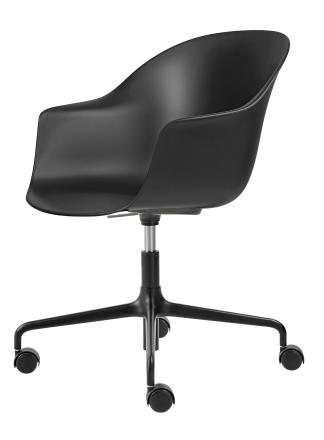

## Bat Meeting Chair - Un-Upholstered, Height adjustable 4-star base w. castors

Designed by GamFratesi - 2018

ITEM NUMBER

61379

DESCRIPTION

The Bat Chair was created with a Scandinavian approach to craft, simplicity and functionalism by Danish-Italian design-duo GamFratesi. The embracing shell with armrests equally embodies both aesthetics and comfort while carrying strong references to the interesting and distinctive shape of a bat's wingspan. Now, the addition of a pneumatic height-adjustment cylinder to the 4-star meeting chair's base makes it able to adapt to the diverse needs of the modern workplace, whether that be at home, an office, or somewhere in between.