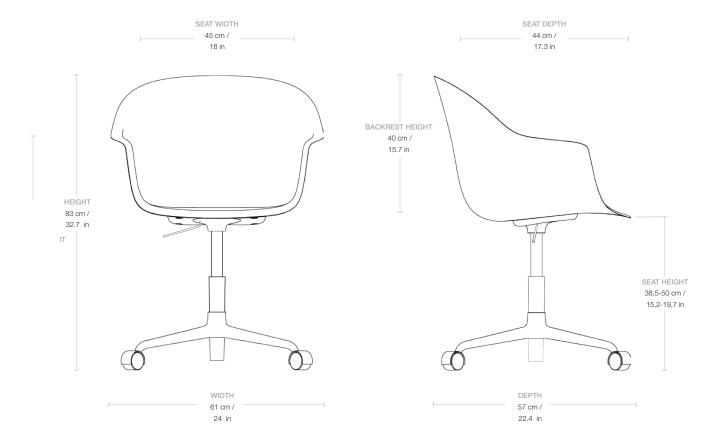

## Dimensions

**WIDTH** 61 cm / 24 in

**DEPTH** 57 cm / 22.4 in

**HEIGHT** 77-88,5 cm / 30,3-34,8 in

**SEAT WIDTH** 45 cm / 18 in

**SEAT DEPTH** 44 cm / 17.3 in

**SEAT HEIGHT** 38,5-50 cm / 15,2-19,7 in

BACKREST HEIGHT 40 cm / 16 in