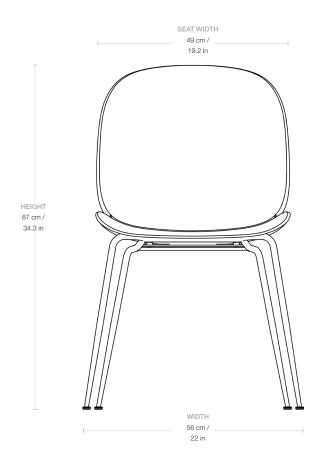

### Dimensions

| WIDTH           | 56 cm / 22 in   |
|-----------------|-----------------|
| DEPTH           | 58 cm / 22.9 in |
| HEIGHT          | 87 cm / 34.3    |
| SEAT WIDTH      | 49 cm / 19.2 in |
| SEAT DEPTH      | 42 cm / 16.5 in |
| SEAT HEIGHT     | 44 cm / 17.3 in |
| BACKREST HEIGHT | 43 cm / 16.9 in |