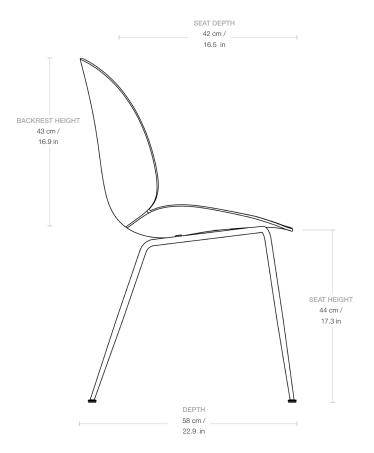

### Dimensions

| WIDTH           | 56 cm / 22 in   |
|-----------------|-----------------|
| DEPTH           | 58 cm / 22.9 in |
| HEIGHT          | 87 cm / 34.3    |
| SEAT WIDTH      | 49 cm / 19.2 in |
| SEAT DEPTH      | 42 cm / 16.5 in |
| SEAT HEIGHT     | 44 cm / 17.3 in |
| BACKREST HEIGHT | 43 cm / 16.9 in |