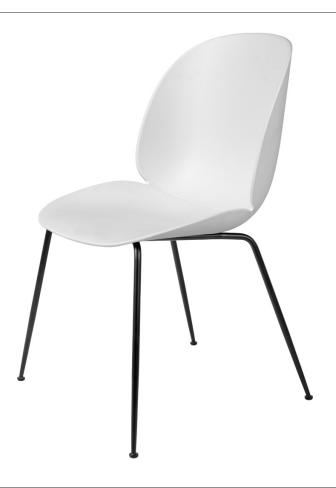

## Beetle Dining Chair, Un-Upholstered - Conic base

Designed by GamFratesi - 2013

ITEM NUMBER

10255

DESCRIPTION

With the introduction of the un-upholstered Beetle Chair, the collection has bloomed into a chair series with unlimited possibilities. The Beetle Chair is no longer only an upholstered chair but also available with a polypropylene plastic shell, giving it a lighter expression with notable durability at a lower price point. The chair's subtle matte texture offers a soft tactility where its outstanding sitting comfort is obtained. Thanks to the wide spectrum of colour and base options, the un-upholstered Beetle is an ideal solution for both formal and informal spaces alike. Mix and match between the seven harmonious colours to create a personal expression.

#### Materials & Finishes

BASE FINISH

Antique Brass Base, Black Matt Base, Black Chrome Base, Brass Semi Matt Base, Chrome Base

#### SHELL COLOR

Black, New Beige, Sweet Pink, Lunar Grey, Fern Green, Amber Brown, Alabaster White, Mocha Brown

MATERIALS

51% recycled PP/49% virgin PP, STEEL

### Dimensions

| WIDTH           | 56 cm / 22 in   |
|-----------------|-----------------|
| DEPTH           | 58 cm / 22.9 in |
| HEIGHT          | 87 cm / 34.3    |
| SEAT WIDTH      | 49 cm / 19.2 in |
| SEAT DEPTH      | 42 cm / 16.5 in |
| SEAT HEIGHT     | 44 cm / 17.3 in |
| BACKREST HEIGHT | 43 cm / 16.9 in |