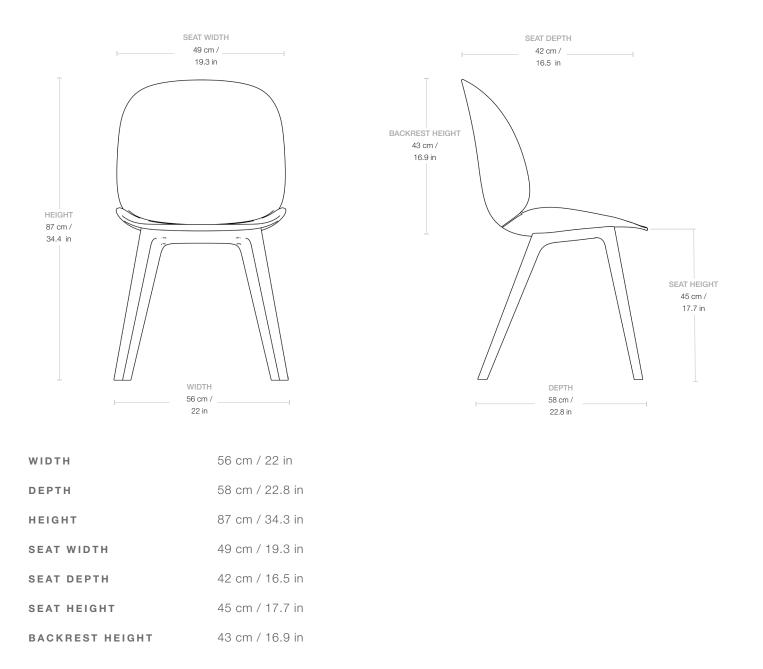

# Beetle Dining Chair - Un-Upholstered - Plastic Base -

## Monochrome

Designed by GamFratesi - 2013



#### ITEM NUMBER

30085

DESCRIPTION

Now available in a Full Plastic edition, the Beetle Dining Chair has an authentic look that adds warmth to any interior. With an eye for details, GamFratesi has found the perfect shape where every line and curve has been designed to give the perfect balance to the chair.

#### Materials & Finishes

**BASE FINISH** 





SHELL COLOR

Black, Alabaster White, New Beige



MATERIALS

51% recycled PP/49% virgin PP

### Dimensions



#### Weight

| TOTAL WEIGHT | 6.2 kg / 13.7 lbs |
|--------------|-------------------|
| LEGS WEIGHT  | 2.6 kg / 5.7 lbs  |
| SHELL WEIGHT | 3.6 kg / 8 lbs    |

### Packaging

| NUMBER OF PARCELS | 1                |
|-------------------|------------------|
| PACKAGING LENGTH  | 59 cm / 23 in    |
| PACKAGING WIDTH   | 58 cm / 22.8 in  |
| PACKAGING HEIGHT  | 92 cm / 36.2 in  |
| PACKAGING WEIGHT  | 2.5 kg / 5.5 lbs |
| GROSS WEIGHT      | 8.7 kg / 19 lbs  |

| Test & Certifications             |                                                                                                                     |  |
|-----------------------------------|---------------------------------------------------------------------------------------------------------------------|--|
| ANSI/BIFMA X5