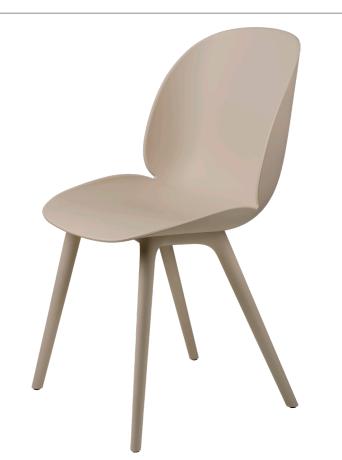

# Beetle Dining Chair - Un-Upholstered - Plastic Base -

#### ITEM NUMBER

30085

DESCRIPTION

Now available in a Full Plastic edition, the Beetle Dining Chair has an authentic look that adds warmth to any interior. With an eye for details, GamFratesi has found the perfect shape where every line and curve has been designed to give the perfect balance to the chair.

#### Materials & Finishes

**BASE FINISH** 

SHELL COLOR

Black, Alabaster White, New Beige

MATERIALS

51% recycled PP/49% virgin PP