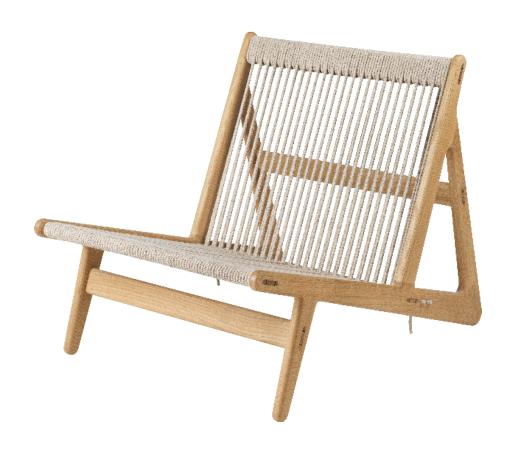

# MR01 Initial Chair

Designed by Mathias Rasmussen - 2021

ITEM NUMBER

MR01 Initial Chair

24408

DESCRIPTION

Beautifully honest, light in both weight and expression, new Danish talent Mathias Steen Rasmussen's debut piece is a striking interplay of craftsmanship, comfort and sustainability. Originally conceived as a lounge chair that he could also use for meditation in his home, Rasmussen's combination of wood and rope creates a simple, flexible chair that gives a sense of both floating and connection with the ground. The open triangle frame, available in either walnut of FSC-certified oak, has been constructed without using a single screw, while the 90 meters of hand-woven, natural linen cord that make the seat and backrest add a lightness to the design. The MR01 Initial Chair can give comfort all year round. The rope construction allows airflow in the warmer months, and simply adding a blanket or sheepskin makes it cozy all through winter. For added comfort in many sitting positions, a bouclé wool covered pillow is included. The Initial chair can be placed alone or in pairs in the home, while it functions superbly in longer rows or clusters in hospitality settings. The simplicity of the MR01 Initial Chair's design and materials ensure it a longevity and durability that are central to Rasmussen's core philosophy.