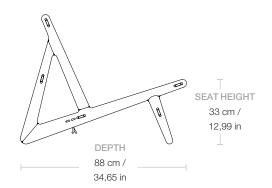

### Dimensions

**WIDTH** 65 cm / 25,59 in

**DEPTH** 88 cm / 34,65 in

**HEIGHT** 69 cm / 27,16 in

**SEAT WIDTH** 60 cm / 23,62 in

**SEAT HEIGHT** 33 cm / 12,99 in