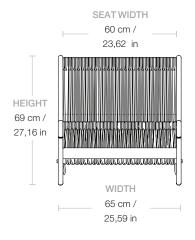

### Dimensions

**WIDTH** 65 cm / 25,59 in

**DEPTH** 88 cm / 34,65 in

**HEIGHT** 69 cm / 27,16 in

**SEAT WIDTH** 60 cm / 23,62 in

**SEAT HEIGHT** 33 cm / 12,99 in