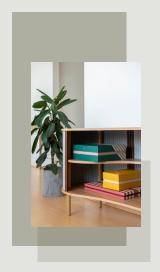

# REUSABLE PACKAGING

With your new lamp, you have also received a free decorative storage box for the shelf.

#### THIS IS HOW IT WORKS

When your new lamp is out of the box you can keep the box and reuse it as a storage box for your small bits and bobs and place it on the shelf or on the top of your closet - repurposing the packaging for you and the environment.