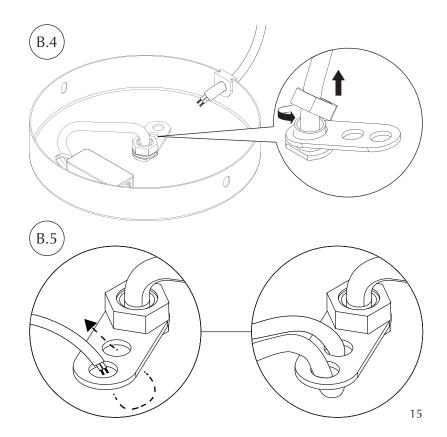

# **ASSEMBLY GUIDE**

Find assembly videos by using the QR code or by going online at our website **umage.com/instructions** 