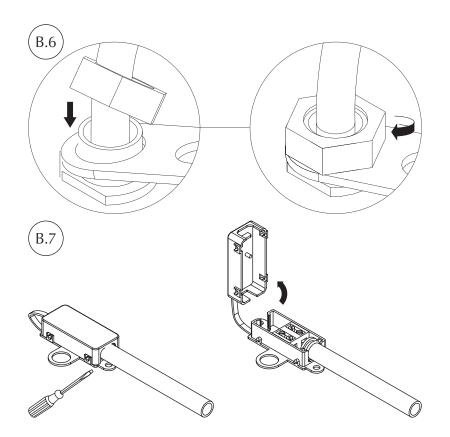

# **ASSEMBLY GUIDE**

Find assembly videos by using the QR code or by going online at our website **umage.com/instructions** 