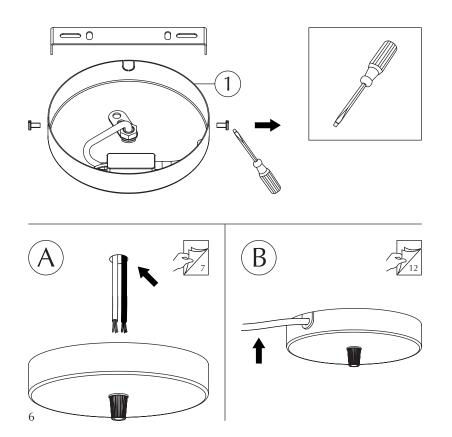

# **ASSEMBLY GUIDE**

Find assembly videos by using the QR code or by going online at our website **umage.com/instructions** 