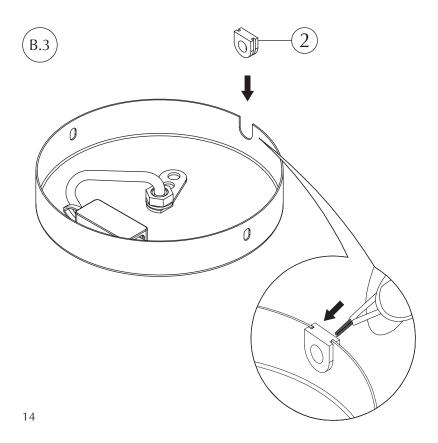

# **ASSEMBLY GUIDE**

Find assembly videos by using the QR code or by going online at our website **umage.com/instructions** 