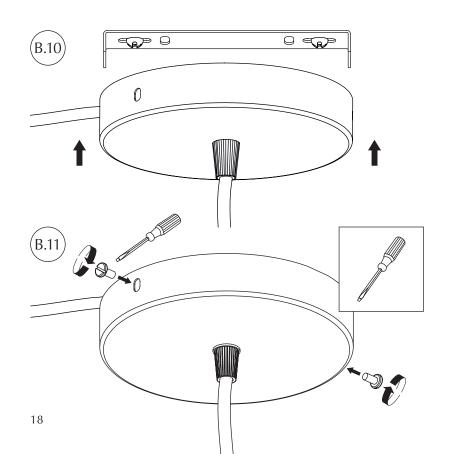

# **ASSEMBLY GUIDE**

Find assembly videos by using the QR code or by going online at our website **umage.com/instructions** 