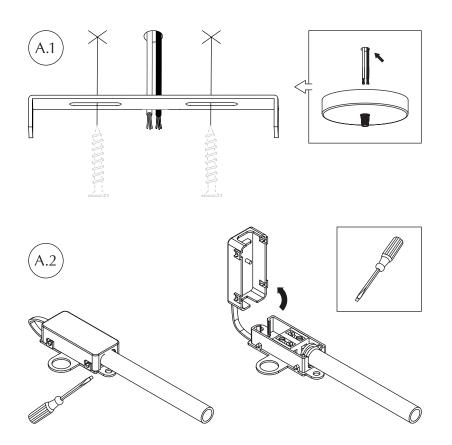

# **ASSEMBLY GUIDE**

Find assembly videos by using the QR code or by going online at our website **umage.com/instructions** 