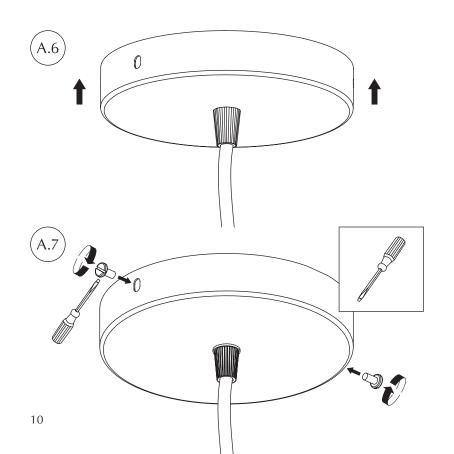

# **ASSEMBLY GUIDE**

Find assembly videos by using the QR code or by going online at our website **umage.com/instructions** 