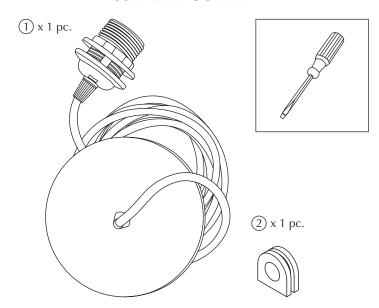

# **ASSEMBLY GUIDE**

Find assembly videos by using the QR code or by going online at our website **umage.com/instructions** 