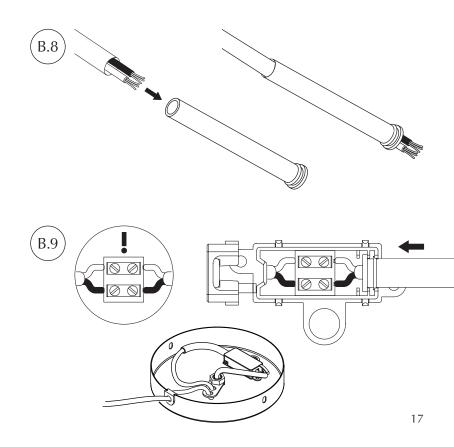

# **ASSEMBLY GUIDE**

Find assembly videos by using the QR code or by going online at our website **umage.com/instructions** 