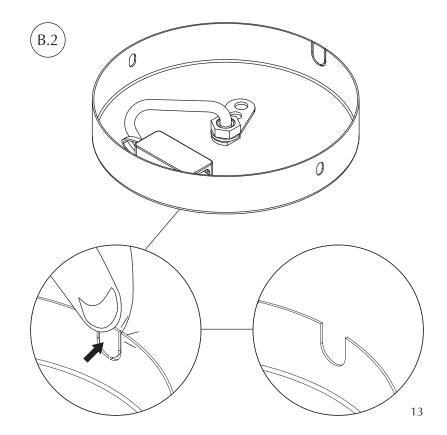

# **ASSEMBLY GUIDE**

Find assembly videos by using the QR code or by going online at our website **umage.com/instructions** 