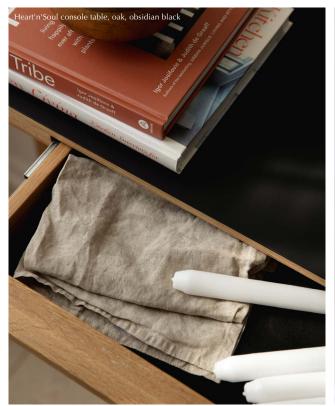

To complement the natural beauty of the oak, The Heart'n'Soul console table with FENIX® nanolaminate are available in three colours: Cloud grey, moss green and obsidian black.

The stylish and discrete console table has a fabric-lined drawer where you can keep bits and bobs as well as cutlery, napkins or important papers.