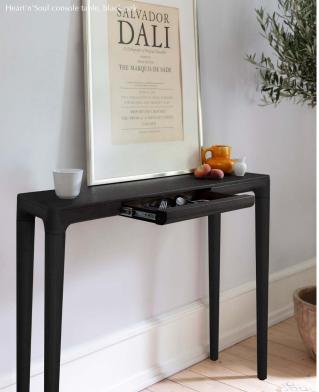

# HEART'N'SOUL | CONSOLE TABLE

Designed by Søren Ravn Christensen

The Heart'n'Soul console table with FENIX® nanolaminate is where form follows function, where the ordinary meets the extraordinary and where all aspects of life are celebrated.

FENIX® nanolaminate is known for its remarkable durability, with exceptional resistance to scratches, stains, and impact. Perfectly suited for homes where life is lived, the tables will retain their appearance over time. The flawless and smooth finish of the tabletop gives your space a sleek look, which will add a modern feel to your home, transforming the atmosphere.

To complement the natural beauty of the oak, The Heart'n'Soul console table with FENIX® nanolaminate are available in three colours: Cloud grey, moss green and obsidian black.

The stylish and discrete console table has a fabric-lined drawer where you can keep bits and bobs as well as cutlery, napkins or important papers.