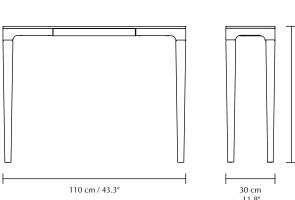

## DIMENSIONS ( $H \times W \times D$ )

 $82 \times 30 \times 110 \text{ cm} / 32.3 \times 11.8 \times 43.3$ "