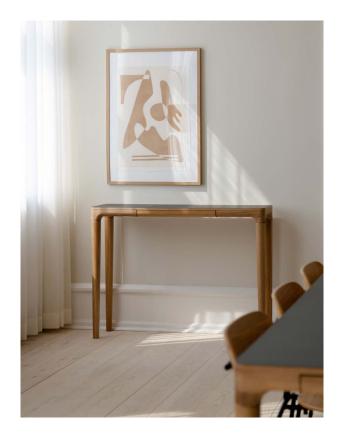

# HEART'N'SOUL | CONSOLE TABLE

Designed by Søren Ravn Christensen

# HEART'N'SOUL | CONSOLE TABLE

Designed by Søren Ravn Christensen

The Heart'n'Soul console table with FENIX® nanolaminate is where form follows function, where the ordinary meets the extraordinary and where all aspects of life are celebrated.

To complement the natural beauty of the oak, The Heart'n'Soul console table with FENIX® nanolaminate are available in three colours: Cloud grey, moss green and obsidian black.

The stylish and discrete console table has a fabric-lined drawer where you can keep bits and bobs as well as cutlery, napkins or important papers.