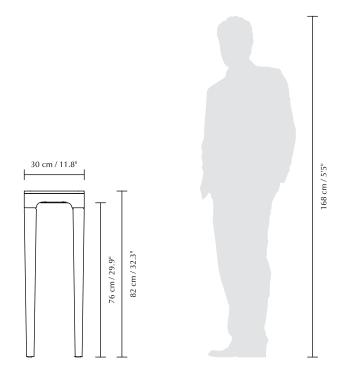

## DIMENSIONS ( $H \times W \times D$ )

 $82 \times 30 \times 110 \text{ cm} / 32.3 \times 11.8 \times 43.3$ "